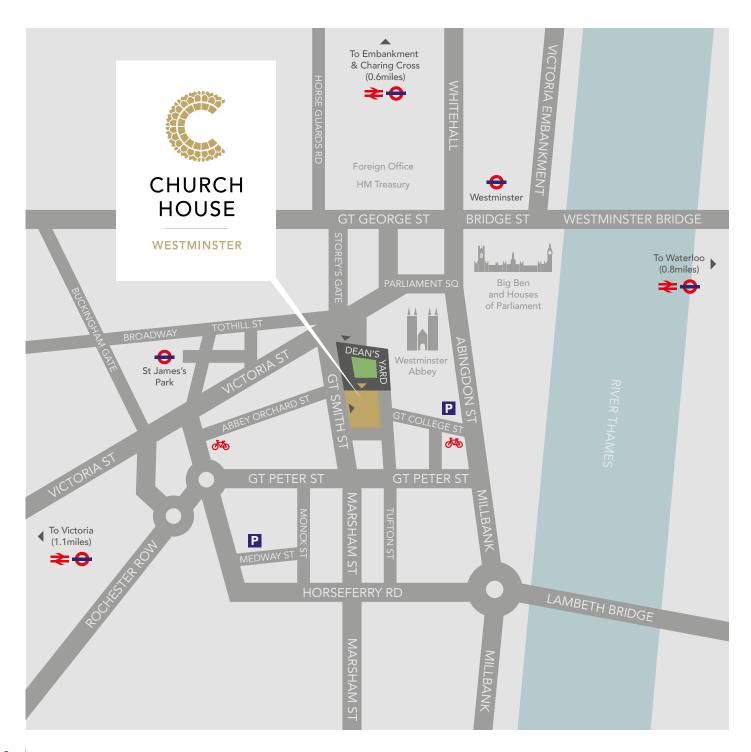

# AN IDEAL LOCATION HOW TO FIND US

CHURCH HOUSE WESTMINSTER

DEAN'S YARD
WESTMINSTER
LONDON SW1P 3NZ

#### **UNDERGROUND**

St James's Park 5 minute walk Westminster 7 minute walk Vauxhall 20 minute walk

#### MAINLINE TRAIN

Victoria 15 minute walk Charing Cross 15 minute walk Waterloo 20 minute walk